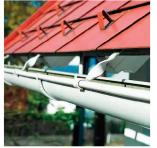

## НЕРЖАВЕЮЩИЙ МЕТАЛЛОПРОКАТ

- КРУГ НЕРЖАВЕЮЩИЙ
- КВАДРАТ НЕРЖАВЕЮЩИЙ
- ЛИСТ НЕРЖАВЕЮЩИЙ
- ПОЛОСА НЕРЖАВЕЮЩАЯ
- ТРУБА НЕРЖАВЕЮЩАЯ
- УГОЛОК НЕРЖАВЕЮЩИЙ

• КОМПЛЕКТУЮЩИЕ КРОВЛИ

• ДОБОРНЫЕ ЭЛЕМЕНТЫ

• СНЕГОЗАДЕРЖАТЕЛИ

• ДЫМНИКИ

СОФИТЫ

• КРЕПЕЖ