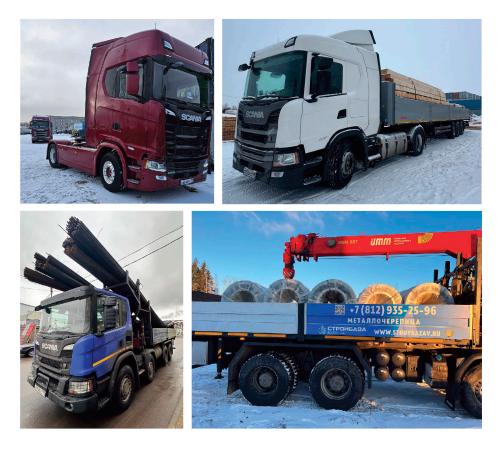

Мы ценим ваше время и поможем найти нужные строительные материалы. Запросы обрабатываем за 30 минут и доступны круглосуточно.

Не нужно искать транспорт и рассчитывать маршрут – мы сами обеспечим транспортировку заказа за кратчайшие сроки благодаря собственному автопарку.

Имеем на базе автомобили различного типа: манипуляторы, газели, пятитонники, десятитонники, шаланды. Отвезем Вам заказы любого габарита и веса.

- БЛОКИ ГЛАДКИЕ
- БЛОКИ С СИСТЕМОЙ «ПАЗ-ГРЕБЕНЬ»
   И КАРМАНАМИ ЗАХВАТА
- БЛОКИ ПЕРЕГОРОДОЧНЫЕ
- U-БЛОКИ
- ПЕРЕМЫЧКИ