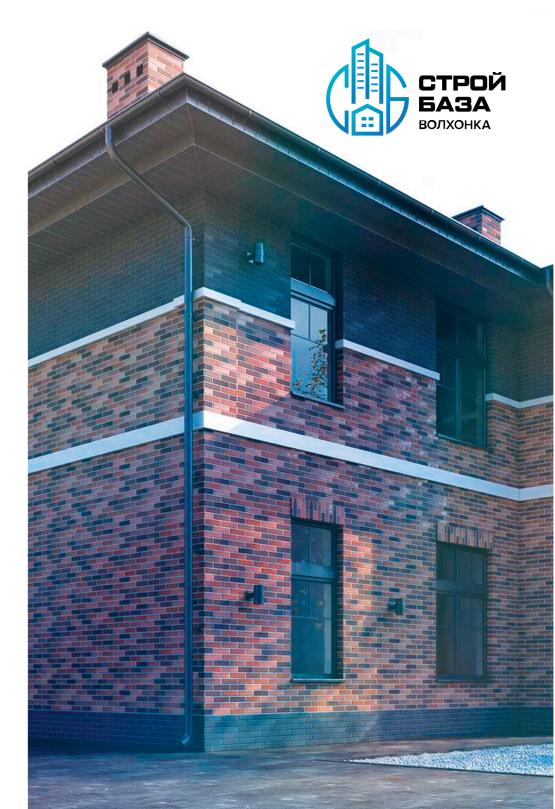

## КИРПИЧ ЛИЦЕВОЙ

- СВЕТЛО-КОРИЧНЕВЫЙ ФЛЭШ
- ГРАФИТОВЫЙ
- КОРИЧНЕВЫЙ
- СВЕТЛО-КОРИЧНЕВЫЙ
  ФЛЭШ УЛЬТРА
- КРАСНЫЙ
- КРАСНЫЙ ФЛЭШ
- ПОВЕРХНОСТЬ ГЛАДКАЯ
- ПОВЕРХНОСТЬ РУСТИК
- УГЛОВОЙ R-60