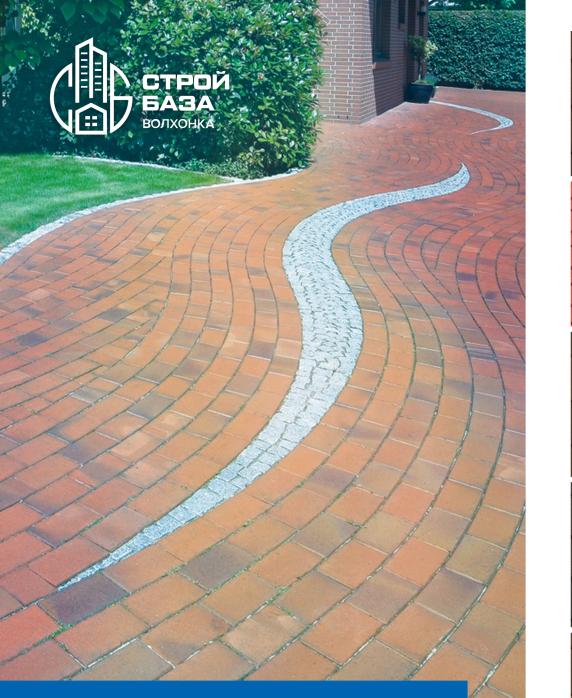

## КЛИНКЕР ТРОТУАРНЫЙ

- КОРИЧНЕВЫЙ «МЮНХЕН»
- КРАСНЫЙ «ЛОНДОН»
- ТЕМНО-КРАСНЫЙ «ЭДИНБУРГ»
- ТЕМНО-КРАСНЫЙ ФЛЭШ «ГЛАЗГО»
- ГРАФИТОВЫЙ «ШТУТГАРД»
- БРОНЗОВЫЙ «ТУРИН»