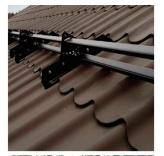

## НЕРЖАВЕЮЩИЙ МЕТАЛЛОПРОКАТ

- КРУГ НЕРЖАВЕЮЩИЙ
- КВАДРАТ НЕРЖАВЕЮЩИЙ
- ЛИСТ НЕРЖАВЕЮЩИЙ
- ПОЛОСА НЕРЖАВЕЮЩАЯ
- ТРУБА НЕРЖАВЕЮЩАЯ
- УГОЛОК НЕРЖАВЕЮЩИЙ

• КОМПЛЕКТУЮЩИЕ КРОВЛИ

• ДОБОРНЫЕ ЭЛЕМЕНТЫ

• СНЕГОЗАДЕРЖАТЕЛИ

• ДЫМНИКИ

СОФИТЫ

• КРЕПЕЖ